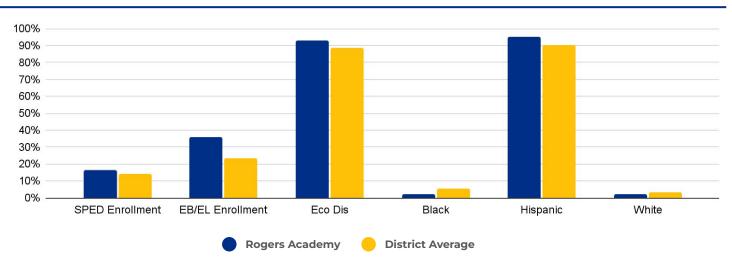

# **Rogers Academy**

## **SCHOOL OVERVIEW**

Location:

620 McIlvaine
San Antonio, TX 78212

Grades:

PK-8

Enrollment:

696

Poverty Index:

31%

**Trustee/SMD:** Martinez - District 6

**HS Feeder Pattern:** Edison

#### **Recommendation:**

 No rightsizing-related actions make a significant impact on this school.



## PRIMARY CRITERIA #1: 2022-23 ENROLLMENT

2023 Enrollment **696** 

**Campus Type** 

# **Academy**

**Enrollment Threshold** 

**500** 



2018 2019 2020 2021 2022 2023

Total Enrollment: 685 727 719 723 646 696

## PRIMARY CRITERIA #2: FACILITY COST PER PUPIL

Cost Per Pupil \$6,798 \$1,000 \$2,000 \$3,000 \$4,000 \$5,000 \$6,000 \$7,000 \$8,000

# PRIMARY CRITERIA #3: 2022-23 FACILITY USE



# Rightsizing Profile

# **Rogers Academy**

## **DEMOGRAPHICS**



## **2022 ACADEMIC PERFORMANCE**



# 2022-23 CHOICE IN / CHOICE OUT



# **BRIEF CRITERIA ANALYSIS**

Rogers Academy does not meet any of the primary rightsizing criteria.