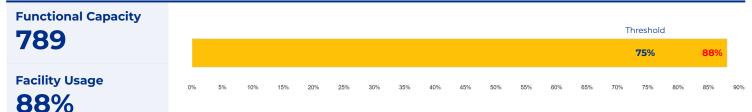

# **Rogers Academy**

## **SCHOOL OVERVIEW**

Location:

620 McIlvaine
San Antonio, TX 78212

Grades:

PK-8

Enrollment:

696

Poverty Index:

31%

**Trustee/SMD:** Martinez - District 6

**HS Feeder Pattern:** Edison

#### **Recommendation:**

 No rightsizing-related actions make a significant impact on this school.



## PRIMARY CRITERIA #1: 2022-23 ENROLLMENT

2023 Enrollment **696** 

**Campus Type** 

# **Academy**

**Enrollment Threshold** 

**500** 



2018 2019 2020 2021 2022 2023

Total Enrollment: 685 727 719 723 646 696

## PRIMARY CRITERIA #2: FACILITY COST PER PUPIL

Cost Per Pupil \$6,798 \$1,000 \$2,000 \$3,000 \$4,000 \$5,000 \$6,000 \$7,000 \$8,000

# PRIMARY CRITERIA #3: 2022-23 FACILITY USE



# Rightsizing Profile

# **Rogers Academy**

## **DEMOGRAPHICS**



## **2022 ACADEMIC PERFORMANCE**



# 2022-23 CHOICE IN / CHOICE OUT



# **BRIEF CRITERIA ANALYSIS**

Rogers Academy does not meet any of the primary rightsizing criteria.