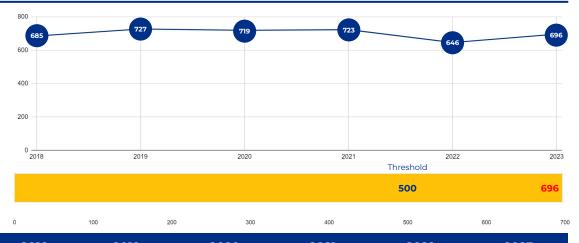

## PRIMARY CRITERIA #1: 2022-23 ENROLLMENT

2023 Enrollment **696** 

**Campus Type** 

# **Academy**

**Enrollment Threshold** 

**500** 

2018 2019 2020 2021 2022 2023

Total Enrollment: 685 727 719 723 646 696