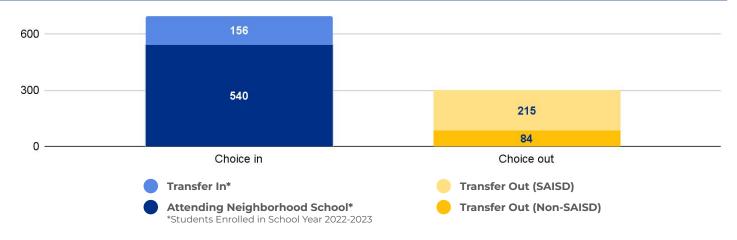

McIlvaine
San Antonio, TX 78212

Grades:

PK-8

Enrollment:

696

Poverty Index:

31%

**Trustee/SMD:** Martinez - District 6

**HS Feeder Pattern:** Edison

#### **Recommendation:**

 No rightsizing-related actions make a significant impact on this school.



## PRIMARY CRITERIA #1: 2022-23 ENROLLMENT

2023 Enrollment **696** 

**Campus Type** 

# **Academy**

**Enrollment Threshold** 

**500** 



2018 2019 2020 2021 2022 2023

Total Enrollment: 685 727 719 723 646 696

## PRIMARY CRITERIA #2: FACILITY COST PER PUPIL

Cost Per Pupil \$6,798 \$1,000 \$2,000 \$3,000 \$4,000 \$5,000 \$6,000 \$7,000 \$8,000

# PRIMARY CRITERIA #3: 2022-23 FACILITY USE



# Rightsizing Profile

# **Rogers Academy**

## **DEMOGRAPHICS**



## **2022 ACADEMIC PERFORMANCE**



# 2022-23 CHOICE IN / CHOICE OUT



# **BRIEF CRITERIA ANALYSIS**

Rogers Academy does not meet any of the primary rightsizing criteria.