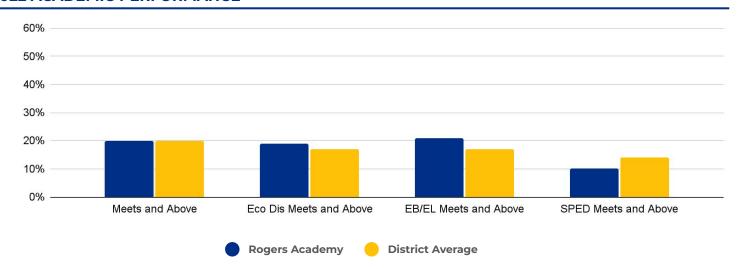

**SCHOOL OVERVIEW**

Location:

620 McIlvaine
San Antonio, TX 78212

Grades:

PK-8

Enrollment:

696

Poverty Index:

31%

**Trustee/SMD:** Martinez - District 6

**HS Feeder Pattern:** Edison

#### **Recommendation:**

 No rightsizing-related actions make a significant impact on this school.



## PRIMARY CRITERIA #1: 2022-23 ENROLLMENT

2023 Enrollment **696** 

**Campus Type** 

# **Academy**

**Enrollment Threshold** 

**500** 



2018 2019 2020 2021 2022 2023

Total Enrollment: 685 727 719 723 646 696

## PRIMARY CRITERIA #2: FACILITY COST PER PUPIL

Cost Per Pupil \$6,798 \$1,000 \$2,000 \$3,000 \$4,000 \$5,000 \$6,000 \$7,000 \$8,000

# PRIMARY CRITERIA #3: 2022-23 FACILITY USE



# Rightsizing Profile

# **Rogers Academy**

## **DEMOGRAPHICS**



## **2022 ACADEMIC PERFORMANCE**



# 2022-23 CHOICE IN / CHOICE OUT



# **BRIEF CRITERIA ANALYSIS**

Rogers Academy does not meet any of the primary rightsizing criteria.